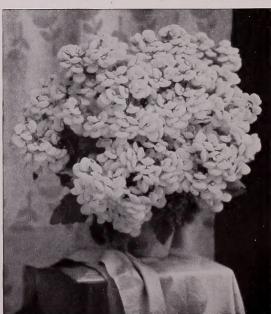

should be done with great care and it is suggested that one use a sheet of white paper on which a tablespoon of white sand is distributed. Then shake the seed on top of this sand and mix thoroughly. Then, sprinkle this mixture on the soil of the seed pan, dusting surface with a little fine sand, cover with a sheet of glass and place in the shade. For moisture, immerse the pans in water. As the seedlings come up lift them carefully when quite small and and prick them off into a flat allowing two inches square for each plant. It is important that the leaves of one plant should never be allowed to overlap those of another or decay will probably result. When established in pots shift them into the larger size. At the last shift give them some manure water, not too strong, about once a week.



CALCEOLARIA Flower Cloud



# Cineraria Hybrida



1.00



CINERARIA Cremer's Prize Mixture

CINERARIA—Continued

|                                                                    | rade pkt   | . Oz.      |
|--------------------------------------------------------------------|------------|------------|
| Weissenseer. Flowers larger and plants somewhat                    |            |            |
| taller than Multiflora Nana Grandiflora with a                     |            |            |
| wonderful color range                                              | \$1.00     |            |
| Eriksson's Private Stock Mixed. A selection made                   |            |            |
| by Ernst Eriksson, along the lines if aiming to im-                |            |            |
| pro